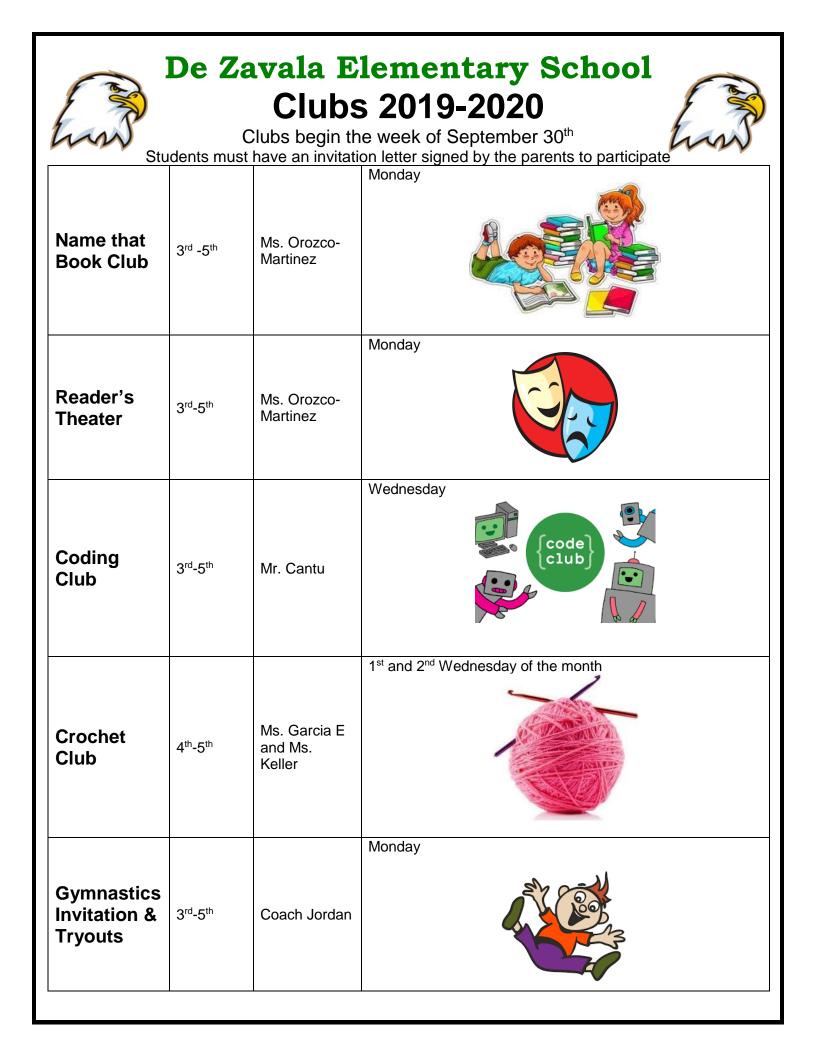

| 4 <sup>th</sup> -5 <sup>th</sup> | Mr. Perez | Thursdays. Games some Fridays (Fall) |  |  |  |
| Boys<br>Soccer<br>Club                                                                                                                                                               | 4 <sup>th</sup> -5 <sup>th</sup> | Mr. Perez | Thursdays. Games some Fridays        |  |  |  |
| Garden<br>Club                                                                                                                                                                       | 3 <sup>rd</sup> -5 <sup>th</sup> | Ms. Wills | Thursday                             |  |  |  |



| De Zavala Elementary School<br>Clubs 2019-2020<br>Clubs begin the week of September 30 <sup>th</sup> |                                  |                          |                                                                |  |  |  |  |
|------------------------------------------------------------------------------------------------------|----------------------------------|--------------------------|----------------------------------------------------------------|--|--|--|--|
| Stu                                                                                                  |                                  |                          | ion letter signed by the parents to participate                |  |  |  |  |
| Fuel Up to<br>Play 60<br>Behavior